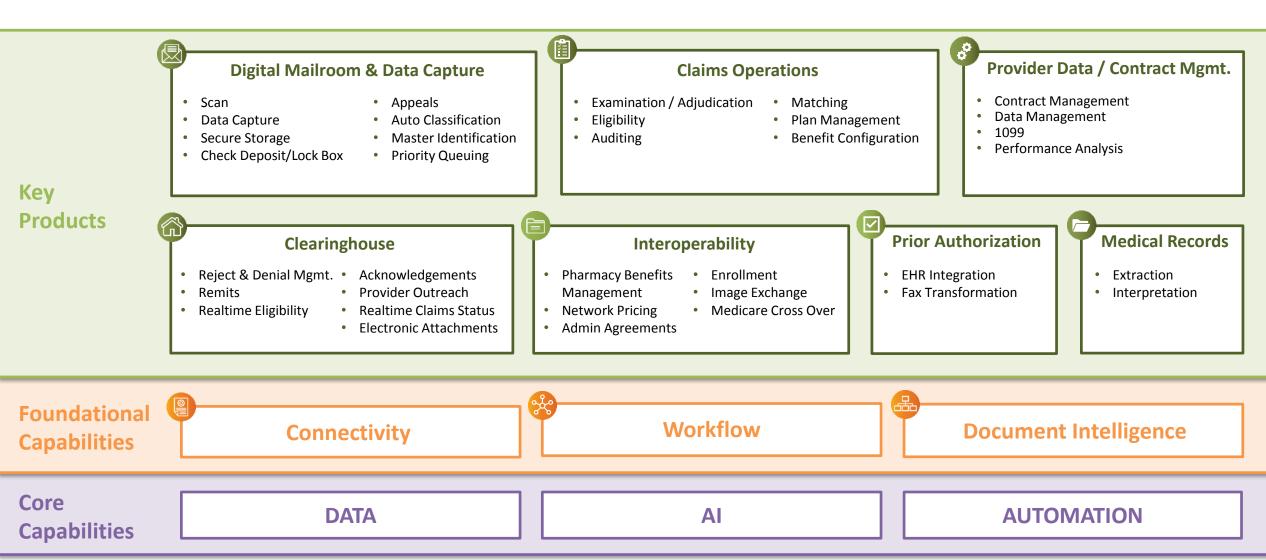

ery Operations,** Engineering, Mailroom, BPA Services

**Center of Engineering** and Technology

Mailroom

Mailroom

**BPA Services** 

**Delivery Operations,** Engineering

**Delivery Operations,** Engineering, **BPA Services** 

**Delivery Operations,** Engineering, **BPA Services** 













# Highly Secure Data Environment

Industry leading security certifications including HITRUST, SOC 2 & SSAE 18.

Smart Data Solutions provides highly secure, end-to-end data encryption to protect sensitive data throughout the entire process.

All PHI remains on domestic servers within HITRUST-certified environment.

- Data encrypted at rest and in transit
- Multi-factor authentication
- Highly secured facilities
- Continuous internal and external audit and testing



#### **Full Product Suite**





## Thank you!

To know more, visit our website <a href="https://sdata.us/">https://sdata.us/</a>.