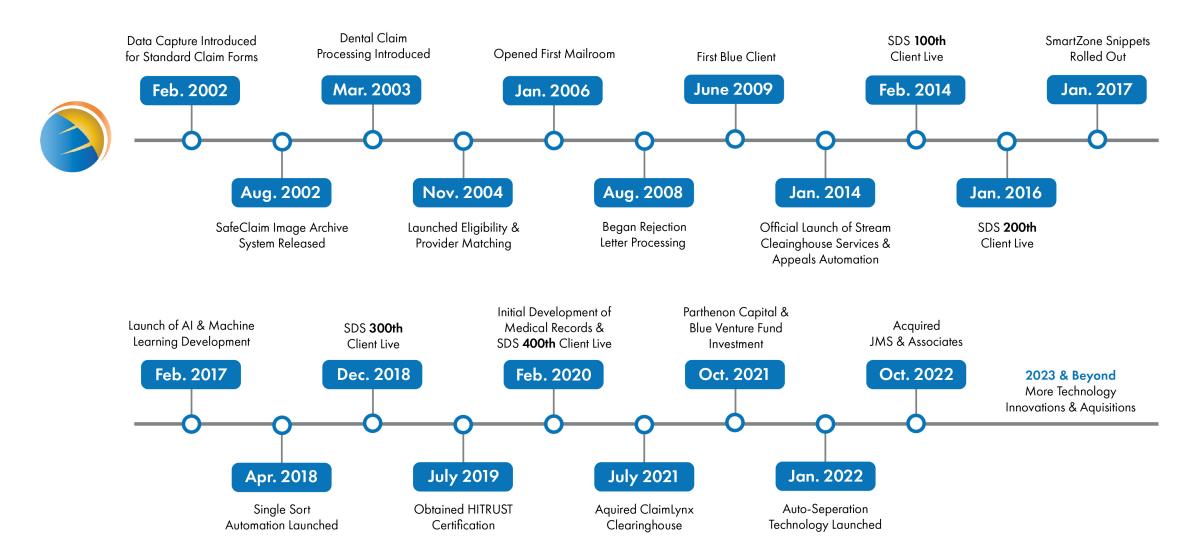

MAKING HEALTHCARE EFFICIENT WITH AUTOMATION

## **Empowering Healthcare Companies**

Smart Data Solutions is a **strategic partner** in healthcare process automation and interoperability that utilizes **data and intelligent automation** to digitally transform operations and deliver outcomes for our clients which reduce costs, **streamline workflows**, and improve overall customer experience.

500+

Clients

2+ Billion

Transactions Processed
Annually

500+ Million

**Automated Documents** 

170+

Machine Learning Models in Use

20+

Years of Experience

85

**Net Promoter Score** 

HITRUST Compliant

**Environment** 

99.95%

**Data Handling Accuracy** 



## **Our Journey of Technology & Innovation**





### **Global Locations**





## Partnering with Leading Healthcare Organizations





#### **HEALTHCARE PARTNERS**



























# HTRUST CSF Certified®









## Highly Secure Data Environment

Industry leading security certifications including HITRUST, SOC 2 & SSAE 18.

Smart Data Solutions provides highly secure, end-to-end data encryption to protect sensitive data throughout the entire process.

All PHI remains on domestic servers within HITRUST-certified environment.

- Data encrypted at rest and in transit
- Multi-factor authentication
- Highly secured facilities
- Continuous internal and external audit and testing



## **Our Capabilities**



## Mailroom & Data Capture

- Sort, Scan, Checks
- Whitemail
- Flexible Reject Management



#### Clearinghouse

- Real t