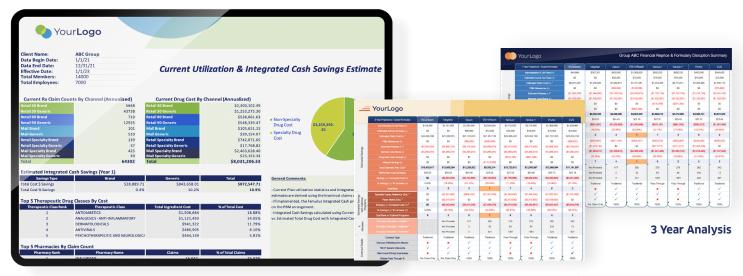

Our pharmacy reprice analysis, white labeled with your logo and company colors gives you a powerful way to demonstrate the Rx savings you can deliver to clients through our solutions. From helping you create a competitive advantage in your market and growing your book of business to defending against outside PBM placement, our Rx analysis can help differentiate your TPA.

- Associate your brand name with innovative savings solutions
- Deliver clients an easy to understand, side-by-side comparison of Rx options
- Delight clients with average savings of 30%
- Showcase the depth and expertise of your pharmacy solutions
- Spot trends and easily identify opportunities

## **Dashboard**



1 Year Analysis

## **Request Your Custom Rx Analysis**

It's simple - all we need is your client data. We work behind the scenes to deliver you an analysis branded for your TPA for you to present to your client. Contact a member of our team to find out more.

## **Chris Childs**

Southeast Region (972) 679-7556 cchilds@goodrootinc.com